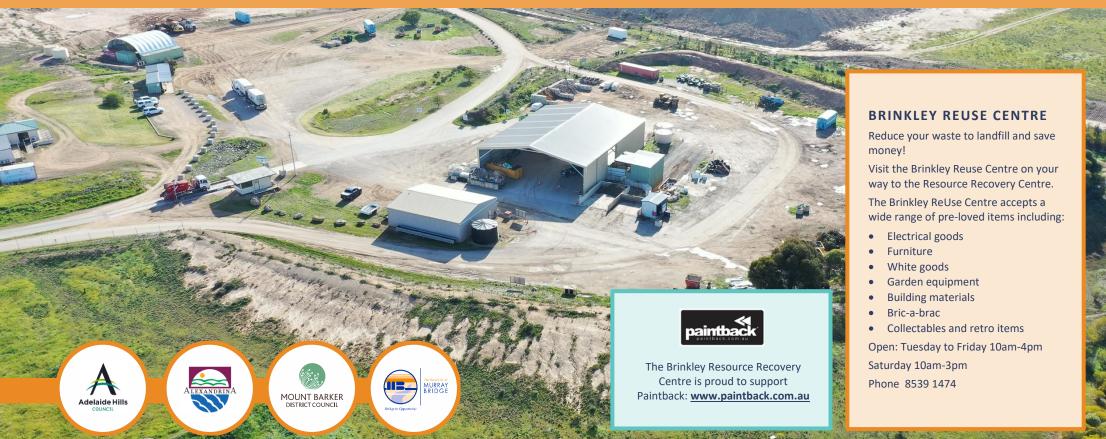

## BRINKLEY RESOURCE RECOVERY CENTRE

The Adelaide Hills Region Waste Management Authority (AHRWMA) manage and operate the Brinkley Resource Recovery Centre on behalf of the Rural City of Murray Bridge.

## 527 Brinkley Road, Brinkley, Murray Bridge SA 5253

P 08 8532 6385 E admin@ahrwma.com Monday to Friday - 8am to 4pm Saturday - 10am to 3pm Public Holidays & Sunday - Closed